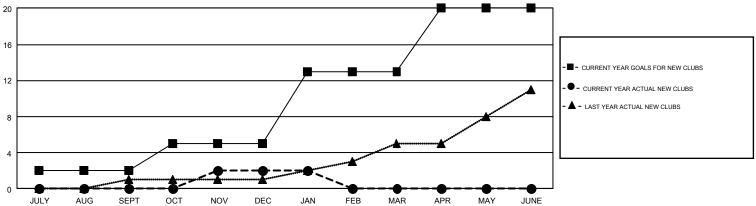

## GMT Constitutional Area 2, Group B

GMT: CHRIS LEWIS

REPORT DOES NOT INCLUDE CLUBS IN UNDISTRICTED AREAS.

|               | Clu           | ıbs          |               | Members  RESULTS FOR 2017-2018 |                           |                         |                                                    |  |
|---------------|---------------|--------------|---------------|--------------------------------|---------------------------|-------------------------|----------------------------------------------------|--|
|               | RESULTS FO    | OR 2017-2018 |               |                                |                           |                         |                                                    |  |
| QUARTER       | NEW CLUB GOAL | NEW CLUBS    | DROPPED CLUBS | QUARTER                        | MEMBER GROWTH NET<br>GOAL | MEMBER GROWTH<br>ACTUAL | DROPPED<br>MEMBERS ACTUAL<br>(including transfers) |  |
| JULY/AUG/SEPT | 2             | 0            | 1             | JULY/AUG/SEPT                  | -140                      | 275                     | 586                                                |  |
| OCT/NOV/DEC   | 3             | 2            | 5             | OCT/NOV/DEC                    | 116                       | 644                     | 596                                                |  |
| JAN/FEB/MAR   | 8             | 0            | 1             | JAN/FEB/MAR                    | 323                       | 172                     | 163                                                |  |
| APR/MAY/JUNE  | 7             | 0            | 0             | APR/MAY/JUNE                   | 231                       | 0                       | 0                                                  |  |

## GOALS AND ACTUAL NEW CLUBS CUMULATIVE