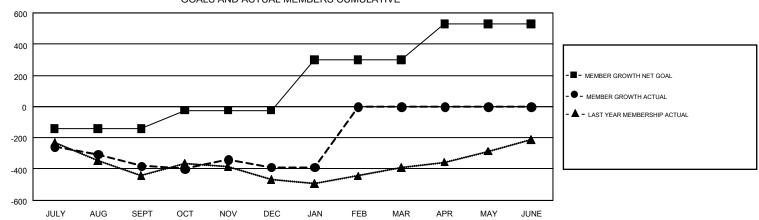

## GMT Constitutional Area 2, Group B

GMT: CHRIS LEWIS

REPORT DOES NOT INCLUDE CLUBS IN UNDISTRICTED AREAS.

|               | Clu           | ıbs          |               | Members  RESULTS FOR 2017-2018 |                           |                         |                                                    |  |
|---------------|---------------|--------------|---------------|--------------------------------|---------------------------|-------------------------|----------------------------------------------------|--|
|               | RESULTS FO    | OR 2017-2018 |               |                                |                           |                         |                                                    |  |
| QUARTER       | NEW CLUB GOAL | NEW CLUBS    | DROPPED CLUBS | QUARTER                        | MEMBER GROWTH NET<br>GOAL | MEMBER GROWTH<br>ACTUAL | DROPPED<br>MEMBERS ACTUAL<br>(including transfers) |  |
| JULY/AUG/SEPT | 2             | 0            | 1             | JULY/AUG/SEPT                  | -140                      | 275                     | 586                                                |  |
| OCT/NOV/DEC   | 3             | 2            | 5             | OCT/NOV/DEC                    | 116                       | 644                     | 596                                                |  |
| JAN/FEB/MAR   | 8             | 0            | 1             | JAN/FEB/MAR                    | 323                       | 172                     | 163                                                |  |
| APR/MAY/JUNE  | 7             | 0            | 0             | APR/MAY/JUNE                   | 231                       | 0                       | 0                                                  |  |

## GOALS AND ACTUAL MEMBERS CUMULATIVE

| DROPPED CLUBS: 7  DROPPED MEMBERS |       | 357 CLUBS OF 770 ADDED 1 OR MORE NEW MEMBERS | GENDER DISTE<br>MALE<br>FEMALE  | 13,088 (70.37%)<br>5,510 (29.63%) |       |  |
|-----------------------------------|-------|----------------------------------------------|---------------------------------|-----------------------------------|-------|--|
| DECEASED                          | 165   | CLICK HERE FOR CUMULATIVE                    | TOTAL FAMILY UNIT MEMBERS       |                                   | 3,469 |  |
| CLUB CANCELLED 76                 |       | MEMBERSHIP DATA                              |                                 |                                   | 4 774 |  |
| OTHER                             | 1,103 |                                              | FAMILY MEMBERS PAYING HALF DUES |                                   | 1,774 |  |
| TOTAL                             | 1,344 |                                              |                                 |                                   |       |  |